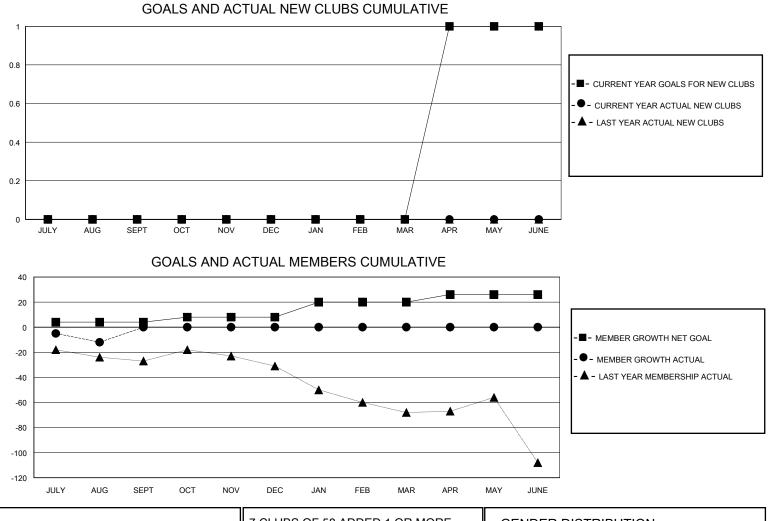

## MONTHLY MEMBERSHIP PROGRESS REPORT

District 60 B

Results as of: 8/31/2024

| GMT:          |               | GMT CA    |               |                       |                         |                         |                                                    |  |  |
|---------------|---------------|-----------|---------------|-----------------------|-------------------------|-------------------------|----------------------------------------------------|--|--|
| Clubs         |               |           |               | Members               |                         |                         |                                                    |  |  |
|               | RESULTS FOR   | 2024-2025 |               | RESULTS FOR 2024-2025 |                         |                         |                                                    |  |  |
| QUARTER       | NEW CLUB GOAL | NEW CLUBS | DROPPED CLUBS | QUARTER               | MBER GROWTH NET<br>GOAL | MEMBER GROWTH<br>ACTUAL | DROPPED<br>MEMBERS ACTUAL<br>(including transfers) |  |  |
| JULY/AUG/SEPT | 0             | 0         | 0             | JULY/AUG/SEPT         | 4                       | 27                      | 31                                                 |  |  |
| OCT/NOV/DEC   | 0             | 0         | 0             | OCT/NOV/DEC           | 4                       | 0                       | 0                                                  |  |  |
| JAN/FEB/MAR   | 0             | 0         | 0             | JAN/FEB/MAR           | 12                      | 0                       | 0                                                  |  |  |
| APR/MAY/JUNE  | 1             | 0         | 0             | APR/MAY/JUNE          | 6                       | 0                       | 0                                                  |  |  |